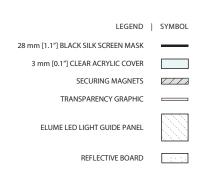

800K                        |  |  |
| OPERATING VOLTAGE :                               | 24Vdc                                                        |  |  |
| L70 RATED LIFESPAN :                              | >50,000 HOURS                                                |  |  |
| WARRANTY:                                         | 3 YEARS                                                      |  |  |
| DIMMABILITY:                                      | ADDITIONAL DIMMING MODULE REQUIRED                           |  |  |
| OPERATING ENVIRONMENT :                           | INDOOR (EXTERIOR MODELS AVAILABLE)                           |  |  |
| POWER SUPPLY : (MORE INFO AVAILABLE UPON REQUEST) | UL CERTIFIED 24Vdc CLASS 2 (PLUG N PLAY or HARDWIRED MODELS) |  |  |



## **FRAME PROFILE:**