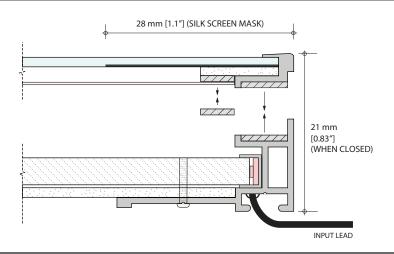

## **SPECIFICATIONS**

| <u> </u>                                          |                                                              |  |  |
|---------------------------------------------------|--------------------------------------------------------------|--|--|
| MODEL NUMBER:                                     | ELSB-12e/ "MH" or "E" (Output Level)                         |  |  |
| FRAME TYPE :                                      | SINGLE SIDED SNAP FRAME                                      |  |  |
| MODEL THICKNESS :                                 | 21 mm [0.83"]                                                |  |  |
| MAXIMUM SIZE (OUTSIDE DIMENSIONS) :               | 1270mm [50"] x 2540 mm [100"]                                |  |  |
| OUTSIDE FRAME TO VIEWING AREA:                    | 28 mm [1.1"]                                                 |  |  |
| OUTPUT LEVEL OPTIONS :                            | LED POWER CONSUMPTION :                                      |  |  |
| MAX-HIGH OUTPUT:                                  | 17 W/M [5.18 W/ Ft]                                          |  |  |
| EXTREME OUTPUT :                                  | 25 W/M [7.62 W/ Ft]                                          |  |  |
| LIGHT OUTPUT COLOUR:                              | CCT (K) - DAYLIGHT WHITE (DW) - 5800K                        |  |  |
| OPERATING VOLTAGE :                               | 24Vdc                                                        |  |  |
| L70 RATED LIFESPAN :                              | >50,000 HOURS                                                |  |  |
| WARRANTY:                                         | 3 YEARS                                                      |  |  |
| DIMMABILITY:                                      | ADDITIONAL DIMMING MODULE REQUIRED                           |  |  |
| OPERATING ENVIRONMENT :                           | INDOOR (EXTERIOR MODELS AVAILABLE)                           |  |  |
| POWER SUPPLY : (MORE INFO AVAILABLE UPON REQUEST) | UL CERTIFIED 24Vdc CLASS 2 (PLUG N PLAY or HARDWIRED MODELS) |  |  |

## **FRAME PROFILE:**